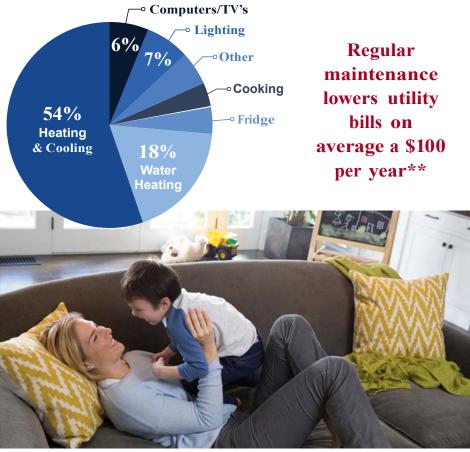

## Your heating and cooling is 54% of your household energy consumption\*

\*2010 Energy Star Data base chart 2.1 on residential usage
\*\*MONEY magazine research August 2007